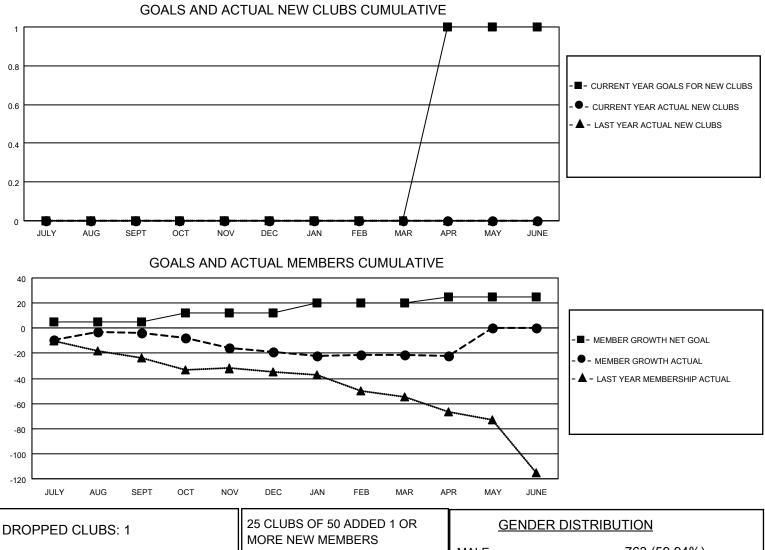

## LOCATION NEW YORK

District 20 O

Results as of: 4/30/2022

| Clubs                 |               |           |               | Members               |                        |                         |                                                    |
|-----------------------|---------------|-----------|---------------|-----------------------|------------------------|-------------------------|----------------------------------------------------|
| RESULTS FOR 2021-2022 |               |           |               | RESULTS FOR 2021-2022 |                        |                         |                                                    |
| QUARTER               | NEW CLUB GOAL | NEW CLUBS | DROPPED CLUBS | QUARTER               | BER GROWTH NET<br>GOAL | MEMBER GROWTH<br>ACTUAL | DROPPED<br>MEMBERS ACTUAL<br>(including transfers) |
| JULY/AUG/SEPT         | 0             | 0         | 1             | JULY/AUG/SEPT         | 5                      | 24                      | 25                                                 |
| OCT/NOV/DEC           | 0             | 0         | 0             | OCT/NOV/DEC           | 7                      | 13                      | 27                                                 |
| JAN/FEB/MAR           | 0             | 0         | 0             | JAN/FEB/MAR           | 8                      | 21                      | 18                                                 |
| APR/MAY/JUNE          | 1             | 0         | 0             | APR/MAY/JUNE          | 5                      | 3                       | 4                                                  |

| DROPPED CLUBS: 1 |    | MORE NEW MEMBERS          | MALE                               | 763 (59.94%)<br>510 (40.06%) |
|------------------|----|---------------------------|------------------------------------|------------------------------|
| DROPPED MEMBERS  |    |                           | NON BINARY<br>PREFER NOT TO ANSWER | 0 (0.00%)                    |
| DECEASED         | 14 |                           |                                    |                              |
| CLUB CANCELLED   | 0  | CLICK HERE FOR CUMULATIVE | TOTAL FAMILY UNIT MEMBERS          | s 296                        |
| OTHER            | 60 | MEMBERSHIP DATA           |                                    |                              |
| TOTAL            | 74 |                           | FAMILY MEMBERS PAYING HA           | LF DUES 155                  |